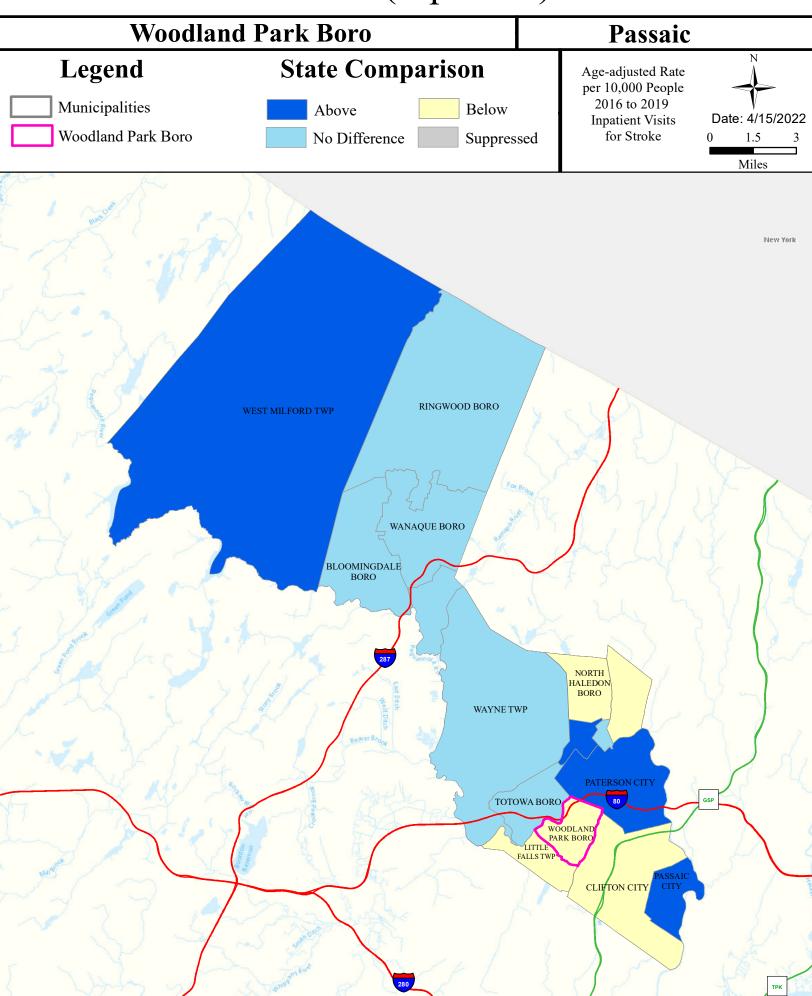

| Insufficient Data | Non Attaining     | NA        | Non Attaining    |
| Passaic R Lwr (Goeffle Bk to Pump stn) | Non Attaining   | NA            | Non Attaining     | Non Attaining     | NA        | Non Attaining    |
| Passaic R Lwr (Saddle R to Dundee Dam) | Non Attaining   | NA            | Non Attaining     | Insufficient Data | NA        | Non Attaining    |
| Third River                            | Non Attaining   | NA            | Attaining         | Insufficient Data | NA        | Non Attaining    |



# Air Permit Sources



#### **Contaminated Sites**



# Scrap Metal Facilities



# Open Space



#### Traffic



# Low Birth Weight



# Age of Housing



### Asthma (Emergency Department)





#### Heart Disease Deaths



# COPD (Emergency Department)



# Stroke (Inpatient)



### All Cancer Deaths



## Lung Cancer Deaths



## Smoking



# Obesity



## Heat Related Illness (Emergency Department)