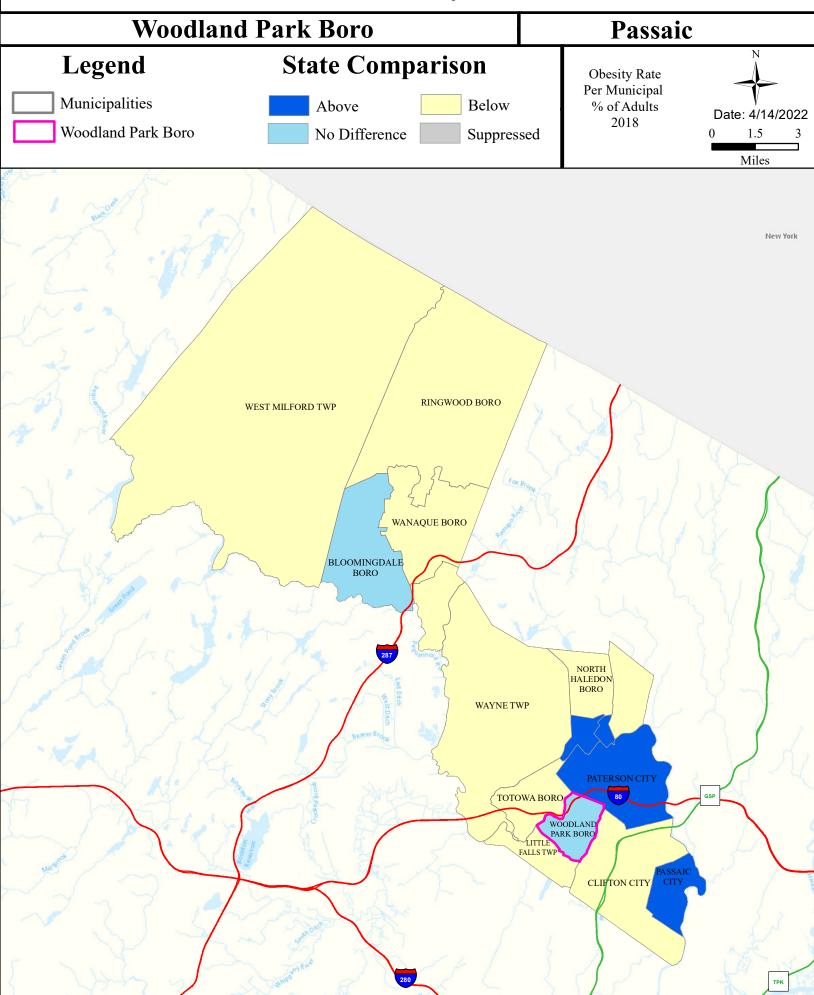

ssaic R Lwr (Goeffle Bk to Pump stn) | Non Attaining   | NA            | Non Attaining     | Non Attaining     | NA        | Non Attaining    |
| Passaic R Lwr (Saddle R to Dundee Dam) | Non Attaining   | NA            | Non Attaining     | Insufficient Data | NA        | Non Attaining    |
| Third River                            | Non Attaining   | NA            | Attaining         | Insufficient Data | NA        | Non Attaining    |



# Air Permit Sources



#### **Contaminated Sites**



# Scrap Metal Facilities



# Open Space



#### Traffic



# Low Birth Weight



# Age of Housing



### Asthma (Emergency Department)





#### Heart Disease Deaths



# COPD (Emergency Department)



# Stroke (Inpatient)



### All Cancer Deaths



## Lung Cancer Deaths



## Smoking



# Obesity



## Heat Related Illness (Emergency Department)