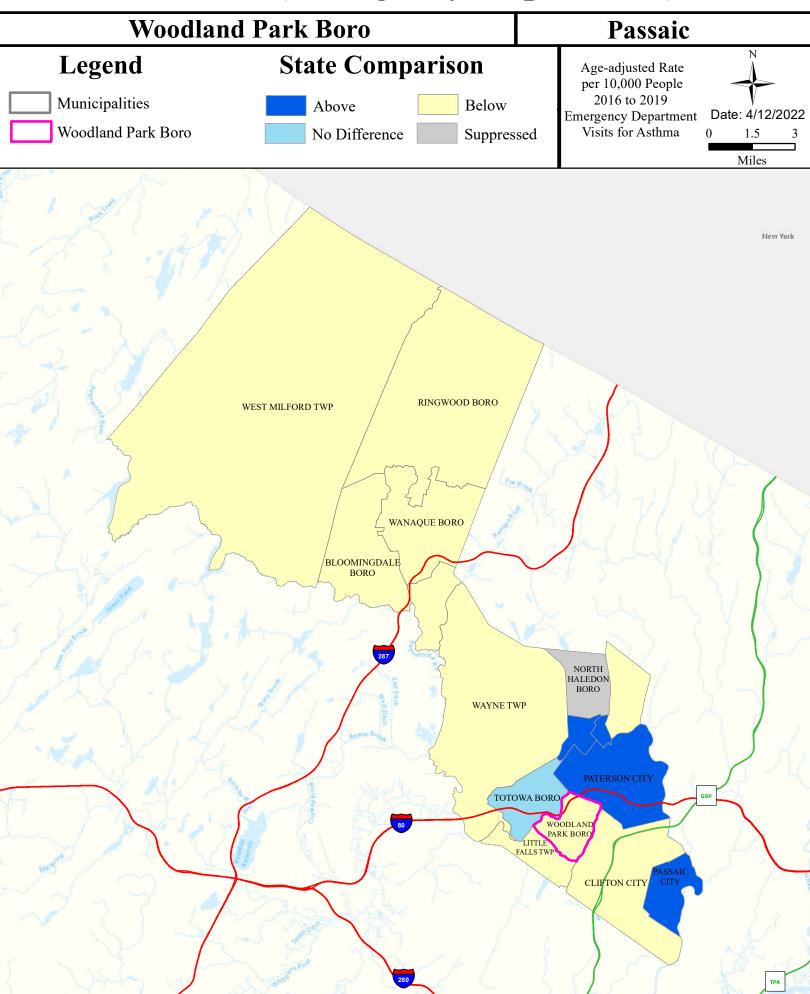

taining    |
| Peckman River (below CG Res trib)      | Non Attaining   | NA            | Insufficient Data | Non Attaining     | NA        | Non Attaining    |
| Passaic R Lwr (Goeffle Bk to Pump stn) | Non Attaining   | NA            | Non Attaining     | Non Attaining     | NA        | Non Attaining    |
| Passaic R Lwr (Saddle R to Dundee Dam) | Non Attaining   | NA            | Non Attaining     | Insufficient Data | NA        | Non Attaining    |
| Third River                            | Non Attaining   | NA            | Attaining         | Insufficient Data | NA        | Non Attaining    |



# Air Permit Sources



#### **Contaminated Sites**



# Scrap Metal Facilities



# Open Space



#### Traffic



# Low Birth Weight



# Age of Housing



### Asthma (Emergency Department)





#### Heart Disease Deaths



# COPD (Emergency Department)



# Stroke (Inpatient)



### All Cancer Deaths



## Lung Cancer Deaths



## Smoking



# Obesity



## Heat Related Illness (Emergency Department)