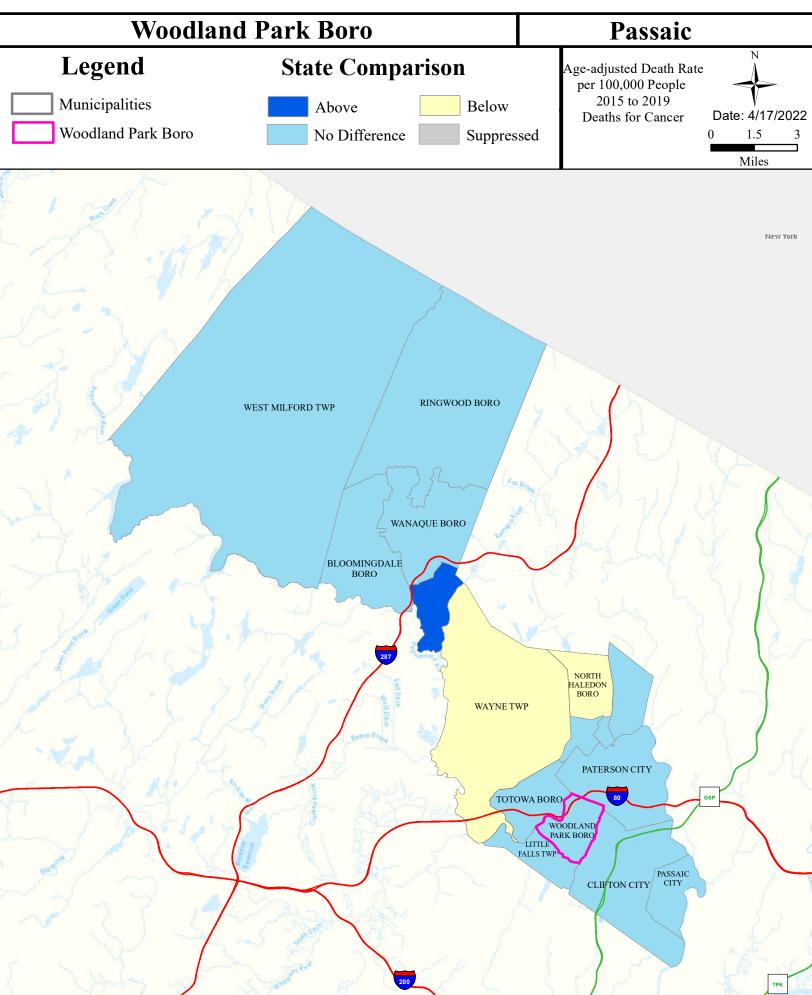

Attaining     | NA        | Non Attaining    |
| Passaic R Lwr (Goeffle Bk to Pump stn) | Non Attaining   | NA            | Non Attaining     | Non Attaining     | NA        | Non Attaining    |
| Passaic R Lwr (Saddle R to Dundee Dam) | Non Attaining   | NA            | Non Attaining     | Insufficient Data | NA        | Non Attaining    |
| Third River                            | Non Attaining   | NA            | Attaining         | Insufficient Data | NA        | Non Attaining    |



# Air Permit Sources



#### **Contaminated Sites**



# Scrap Metal Facilities



# Open Space



#### Traffic



# Low Birth Weight



# Age of Housing



### Asthma (Emergency Department)





#### Heart Disease Deaths



# COPD (Emergency Department)



# Stroke (Inpatient)



### All Cancer Deaths



## Lung Cancer Deaths



## Smoking



# Obesity



## Heat Related Illness (Emergency Department)