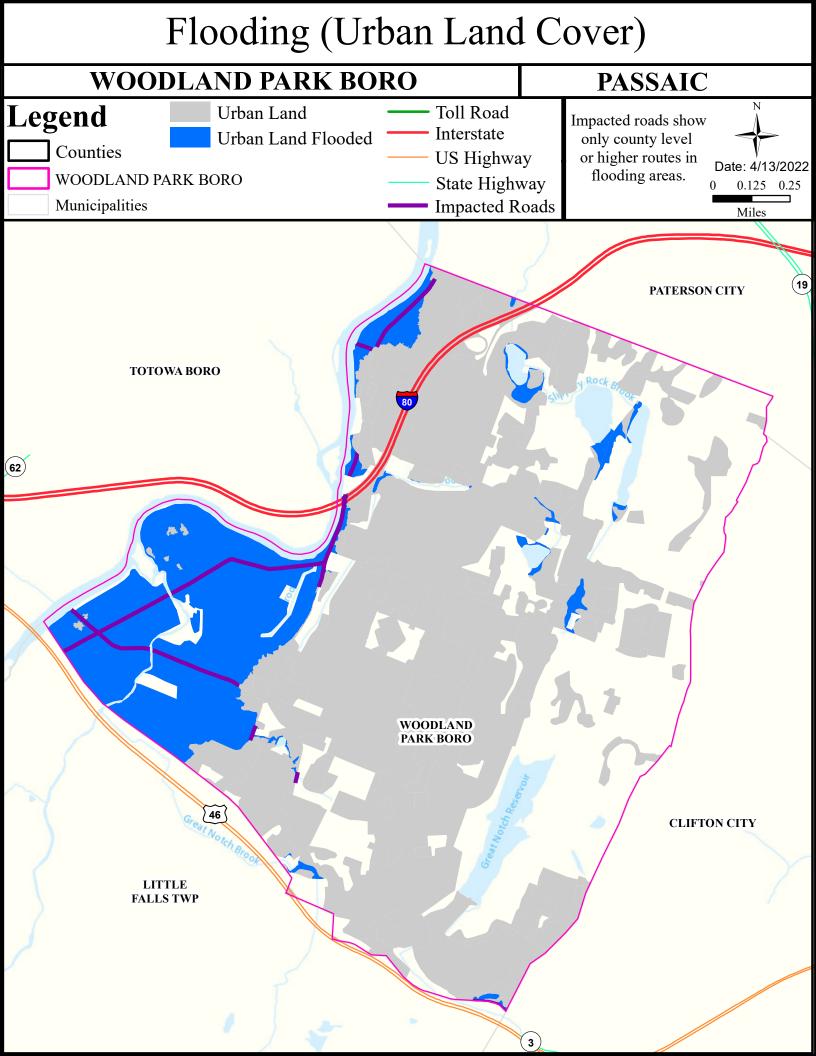

#### The table below show the designated use information for your municipality. For more information on Surface Water Quality, see the Healthy Community Planning Report for this municipality.

| AU_name                                | Aquatic_General | Aquatic_Trout | Water_Supply      | Recreation        | Shellfish | Fish_Consumption |
|----------------------------------------|-----------------|---------------|-------------------|-------------------|-----------|------------------|
| Passaic R Lwr (Dundee Dam to F.L. Ave) | Non Attaining   | NA            | Non Attaining     | Non Attaining     | NA        | Non Attaining    |
| Peckman River (below CG Res trib)      | Non Attaining   | NA            | Insufficient Data | Non Attaining     | NA        | Non Attaining    |
| Passaic R Lwr (Goeffle Bk to Pump stn) | Non Attaining   | NA            | Non Attaining     | Non Attaining     | NA        | Non Attaining    |
| Passaic R Lwr (Saddle R to Dundee Dam) | Non Attaining   | NA            | Non Attaining     | Insufficient Data | NA        | Non Attaining    |
| Third River                            | Non Attaining   | NA            | Attaining         | Insufficient Data | NA        | Non Attaining    |