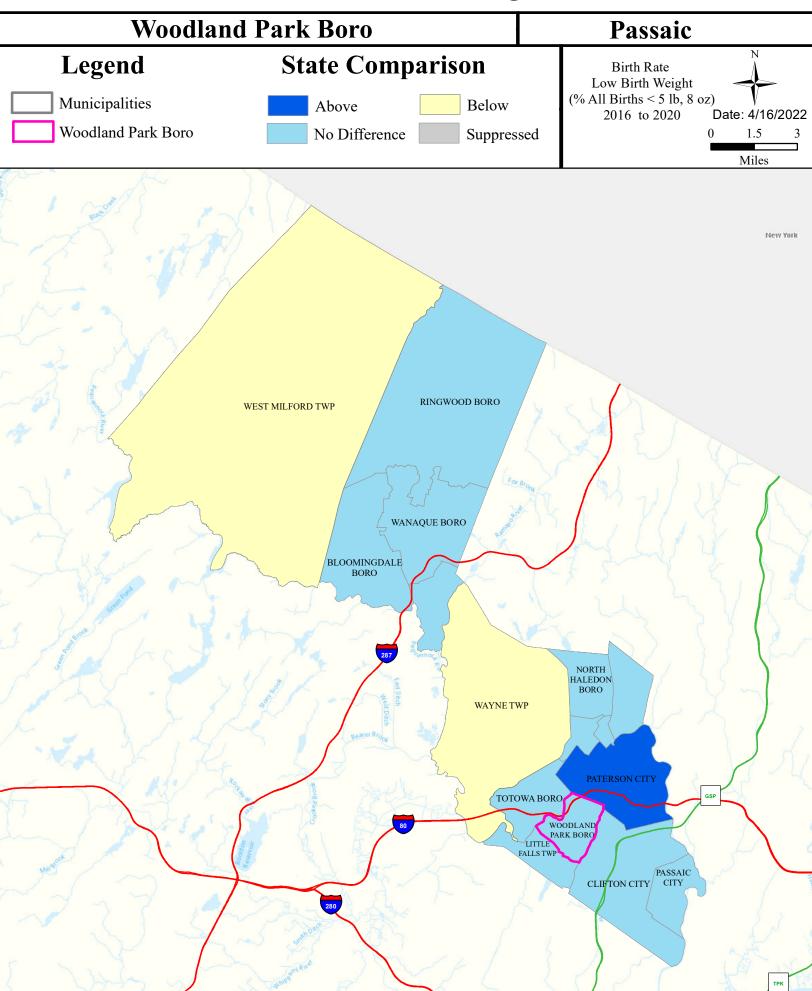

on Attaining     | Non Attaining     | NA        | Non Attaining    |
| Peckman River (below CG Res trib)      | Non Attaining   | NA            | Insufficient Data | Non Attaining     | NA        | Non Attaining    |
| Passaic R Lwr (Goeffle Bk to Pump stn) | Non Attaining   | NA            | Non Attaining     | Non Attaining     | NA        | Non Attaining    |
| Passaic R Lwr (Saddle R to Dundee Dam) | Non Attaining   | NA            | Non Attaining     | Insufficient Data | NA        | Non Attaining    |
| Third River                            | Non Attaining   | NA            | Attaining         | Insufficient Data | NA        | Non Attaining    |



# Air Permit Sources



#### **Contaminated Sites**



# Scrap Metal Facilities



# Open Space



#### Traffic



# Low Birth Weight



# Age of Housing



### Asthma (Emergency Department)





#### Heart Disease Deaths



# COPD (Emergency Department)



# Stroke (Inpatient)



### All Cancer Deaths



## Lung Cancer Deaths



## Smoking



# Obesity



## Heat Related Illness (Emergency Department)