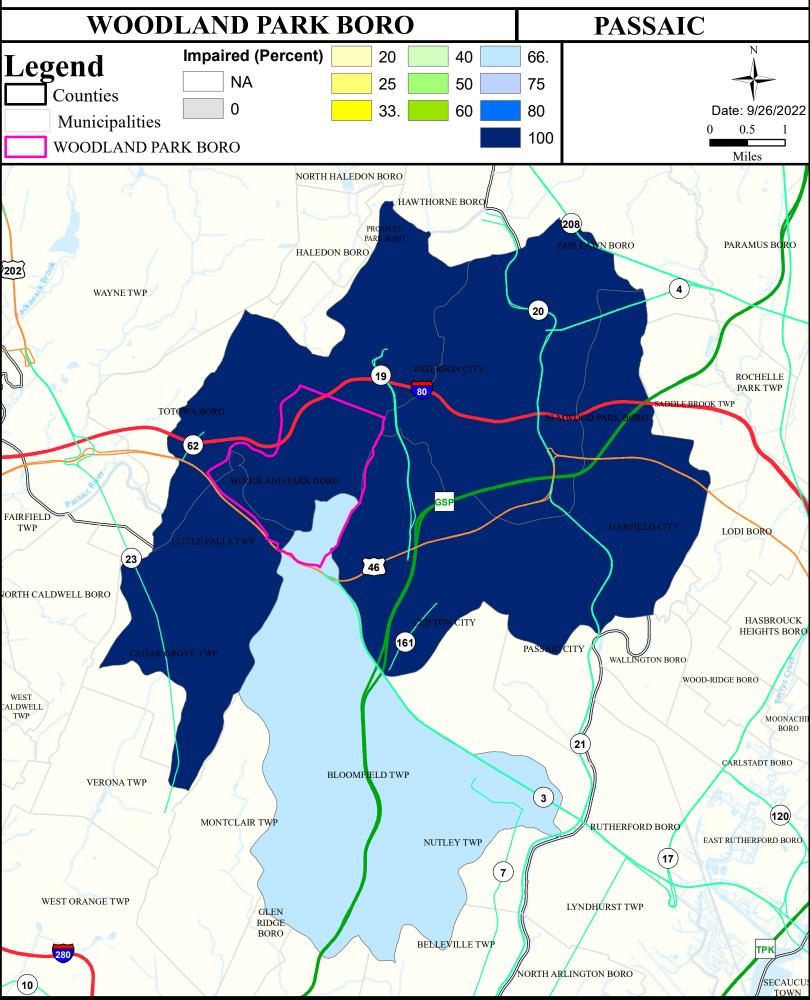

#### What is a Designated Use?

New Jersey's <u>Surface Water Quality Standards (SWQS)</u> establish the designated uses of the State's surface waters, classify surface waters based on those uses, and specify the water quality criteria and other policies necessary to attain those uses. Designated uses include water supply for drinking, agriculture and industrial uses, fish consumption, shellfish resources, propagation of fish and wildlife, and recreation.

#### The table below show the designated use information for your municipality. For more information on Surface Water Quality, see the Healthy Community Planning Report for this municipality.

| AU_name                                | Aquatic_General | Aquatic_Trout | Water_Supply      | Recreation        | Shellfish | Fish_Consumption |
|----------------------------------------|-----------------|---------------|-------------------|-------------------|-----------|------------------|
| Passaic R Lwr (Dundee Dam to F.L. Ave) | Non Attaining   | NA            | Non Attaining     | Non Attaining     | NA        | Non Attaining    |
| Peckman River (below CG Res trib)      | Non Attaining   | NA            | Insufficient Data | Non Attaining     | NA        | Non Attaining    |
| Passaic R Lwr (Goeffle Bk to Pump stn) | Non Attaining   | NA            | Non Attaining     | Non Attaining     | NA        | Non Attaining    |
| Passaic R Lwr (Saddle R to Dundee Dam) | Non Attaining   | NA            | Non Attaining     | Insufficient Data | NA        | Non Attaining    |
| Third River                            | Non Attaining   | NA            | Attaining         | Insufficient Data | NA        | Non Attaining    |