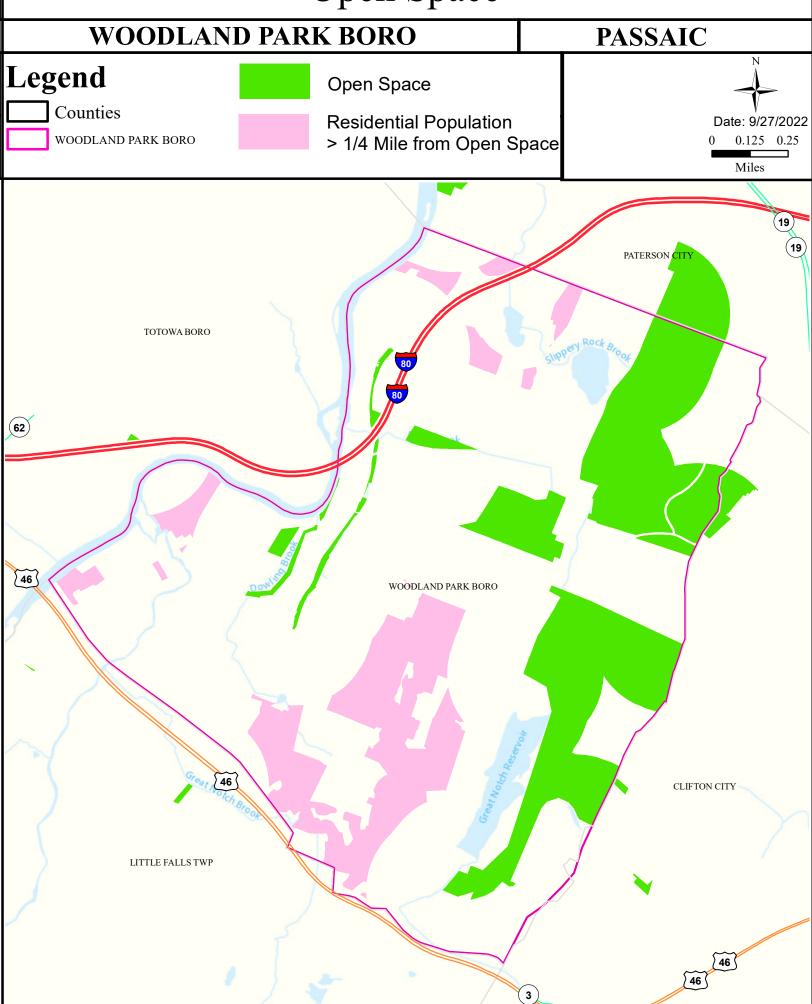

| Non Attaining   | NA            | Non Attaining     | Non Attaining     | NA        | Non Attaining    |
| Peckman River (below CG Res trib)      | Non Attaining   | NA            | Insufficient Data | Non Attaining     | NA        | Non Attaining    |
| Passaic R Lwr (Goeffle Bk to Pump stn) | Non Attaining   | NA            | Non Attaining     | Non Attaining     | NA        | Non Attaining    |
| Passaic R Lwr (Saddle R to Dundee Dam) | Non Attaining   | NA            | Non Attaining     | Insufficient Data | NA        | Non Attaining    |
| Third River                            | Non Attaining   | NA            | Attaining         | Insufficient Data | NA        | Non Attaining    |



# Air Permit Sources



#### **Contaminated Sites**



# Scrap Metal Facilities



# Open Space



#### Traffic



# Low Birth Weight



# Age of Housing



### Asthma (Emergency Department)





#### Heart Disease Deaths



# COPD (Emergency Department)



# Stroke (Inpatient)



### All Cancer Deaths



## Lung Cancer Deaths



## Smoking



# Obesity



## Heat Related Illness (Emergency Department)