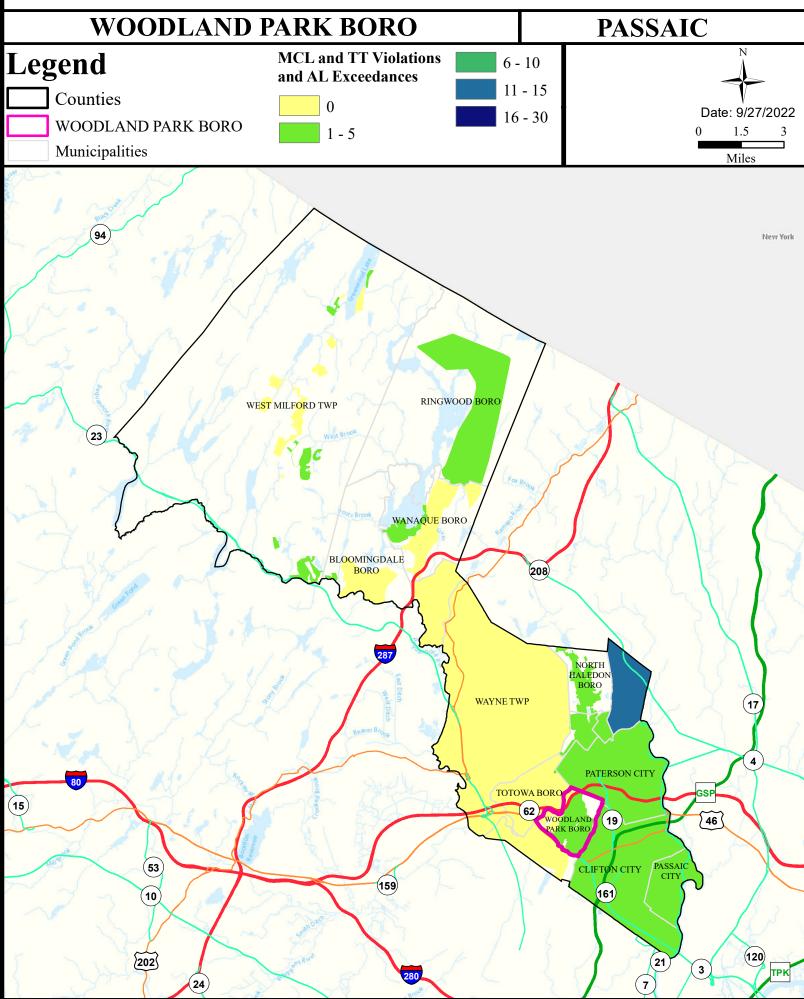

# Health Care Facilities







# Air Quality Index (AQI)



# Community Drinking Water



# Ground Water/Soil









#### What is a Designated Use?

New Jersey's <u>Surface Water Quality Standards (SWQS)</u> establish the designated uses of the State's surface waters, classify surface waters based on those uses, and specify the water quality criteria and other policies necessary to attain those uses. Designated uses include water supply for drinking, agriculture and industrial uses, fish consumption, shellfish resources, propagation of fish and wildlife, and recreation.

#### The table below show the designated use information for your municipality. For more information on Surface Water Quality, see the Healthy Community Planning Report for this municipality.

| AU_name                                | Aquatic_General | Aquatic_Trout | Water_Supply      | Recreation