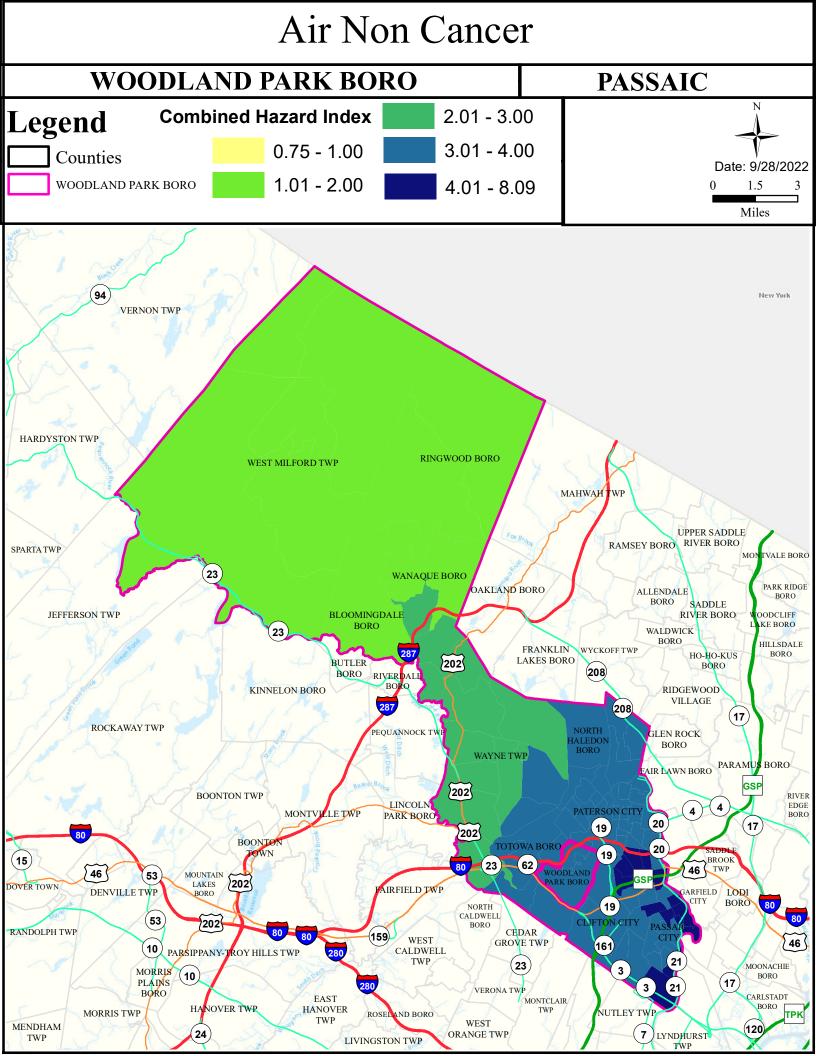

# Health Care Facilities







# Air Quality Index (AQI)



# Community Drinking Water



# Ground Water/Soil









#### What is a Designated Use?

New Jersey's <u>Surface Water Quality Standards (SWQS)</u> establish the designated uses of the State's surface waters, classify surface waters based on those uses, and specify the water quality criteria and other policies necessary to attain those uses. Designated uses include water supply for drinking, agriculture and industrial uses, fish consumption, shellfish resources, propagation of fish and wildlife, and recreation.

#### The table below show the designated use information for your municipality. For more information on Surface Water Quality, see the Healthy Community Planning Report for this municipality.

| AU_name                                | Aquatic_Gener