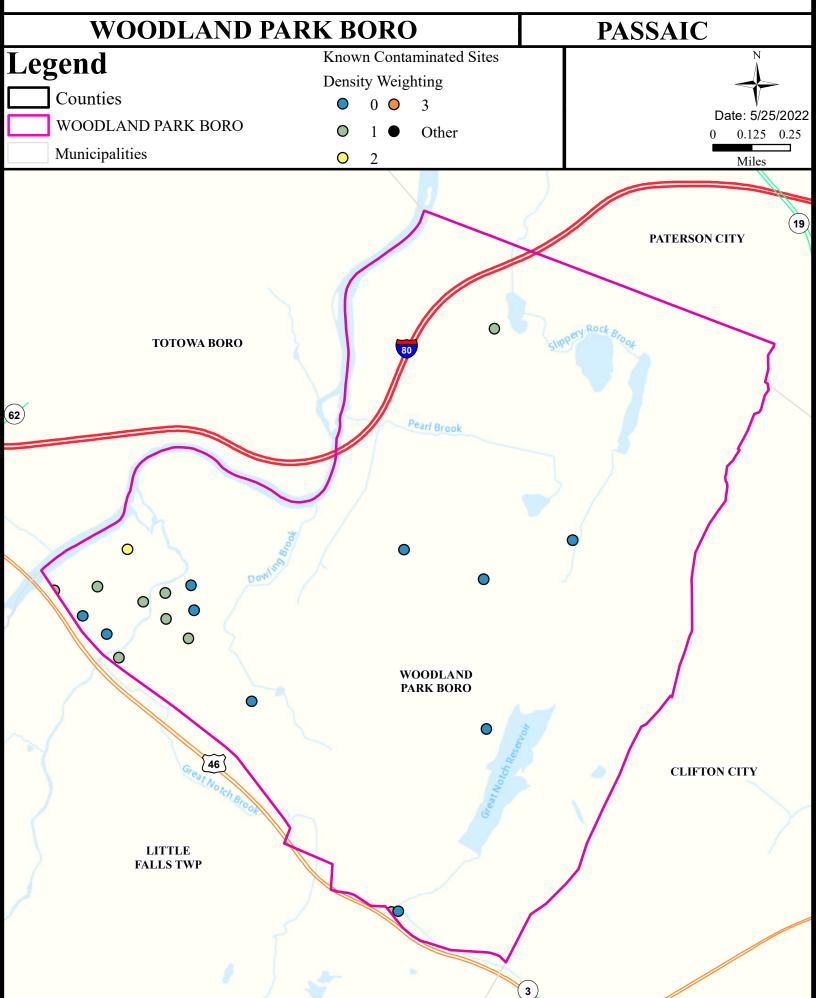

--|
| Passaic R Lwr (Dundee Dam to F.L. Ave) | Non Attaining   | NA            | Non Attaining     | Non Attaining     | NA        | Non Attaining    |
| Peckman River (below CG Res trib)      | Non Attaining   | NA            | Insufficient Data | Non Attaining     | NA        | Non Attaining    |
| Passaic R Lwr (Goeffle Bk to Pump stn) | Non Attaining   | NA            | Non Attaining     | Non Attaining     | NA        | Non Attaining    |
| Passaic R Lwr (Saddle R to Dundee Dam) | Non Attaining   | NA            | Non Attaining     | Insufficient Data | NA        | Non Attaining    |
| Third River                            | Non Attaining   | NA            | Attaining         | Insufficient Data | NA        | Non Attaining    |



# Air Permit Sources



#### **Contaminated Sites**



# Scrap Metal Facilities



# Open Space



#### Traffic



# Low Birth Weight



# Age of Housing



### Asthma (Emergency Department)





#### Heart Disease Deaths



# COPD (Emergency Department)



# Stroke (Inpatient)



### All Cancer Deaths



## Lung Cancer Deaths



## Smoking



# Obesity



## Heat Related Illness (Emergency Department)