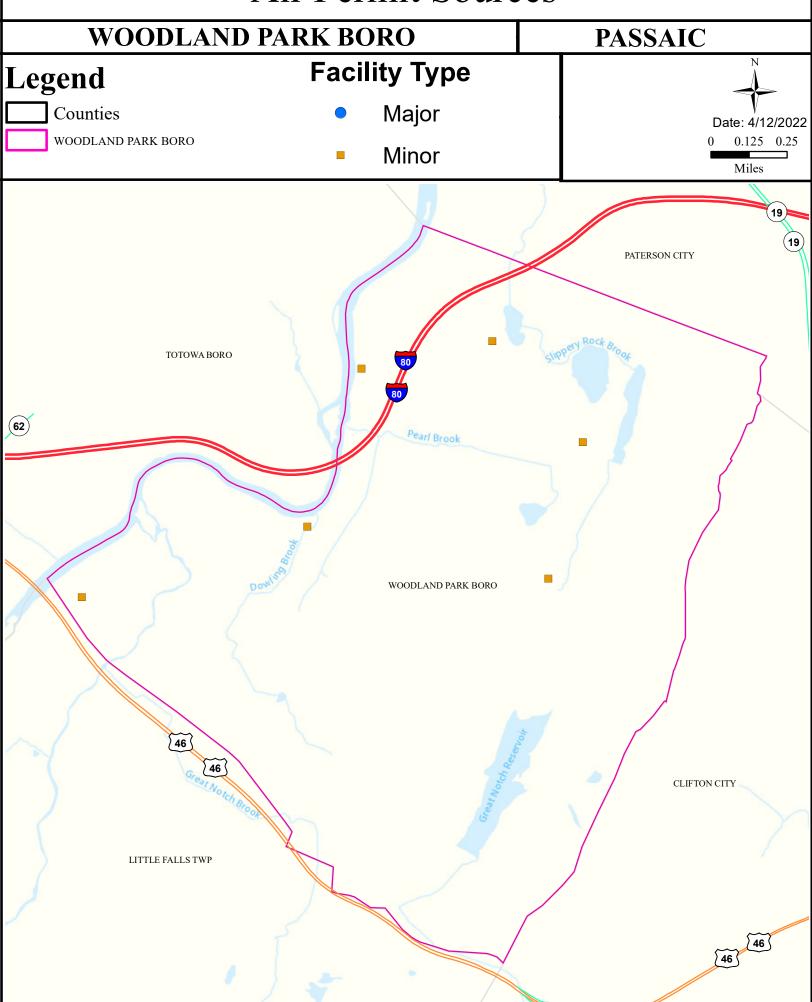

--|-----------|------------------|
| Passaic R Lwr (Dundee Dam to F.L. Ave) | Non Attaining   | NA            | Non Attaining     | Non Attaining     | NA        | Non Attaining    |
| Peckman River (below CG Res trib)      | Non Attaining   | NA            | Insufficient Data | Non Attaining     | NA        | Non Attaining    |
| Passaic R Lwr (Goeffle Bk to Pump stn) | Non Attaining   | NA            | Non Attaining     | Non Attaining     | NA        | Non Attaining    |
| Passaic R Lwr (Saddle R to Dundee Dam) | Non Attaining   | NA            | Non Attaining     | Insufficient Data | NA        | Non Attaining    |
| Third River                            | Non Attaining   | NA            | Attaining         | Insufficient Data | NA        | Non Attaining    |



# Air Permit Sources



#### **Contaminated Sites**



# Scrap Metal Facilities



# Open Space



#### Traffic



# Low Birth Weight



# Age of Housing



### Asthma (Emergency Department)





#### Heart Disease Deaths



# COPD (Emergency Department)



# Stroke (Inpatient)



### All Cancer Deaths



## Lung Cancer Deaths



## Smoking



# Obesity



## Heat Related Illness (Emergency Department)