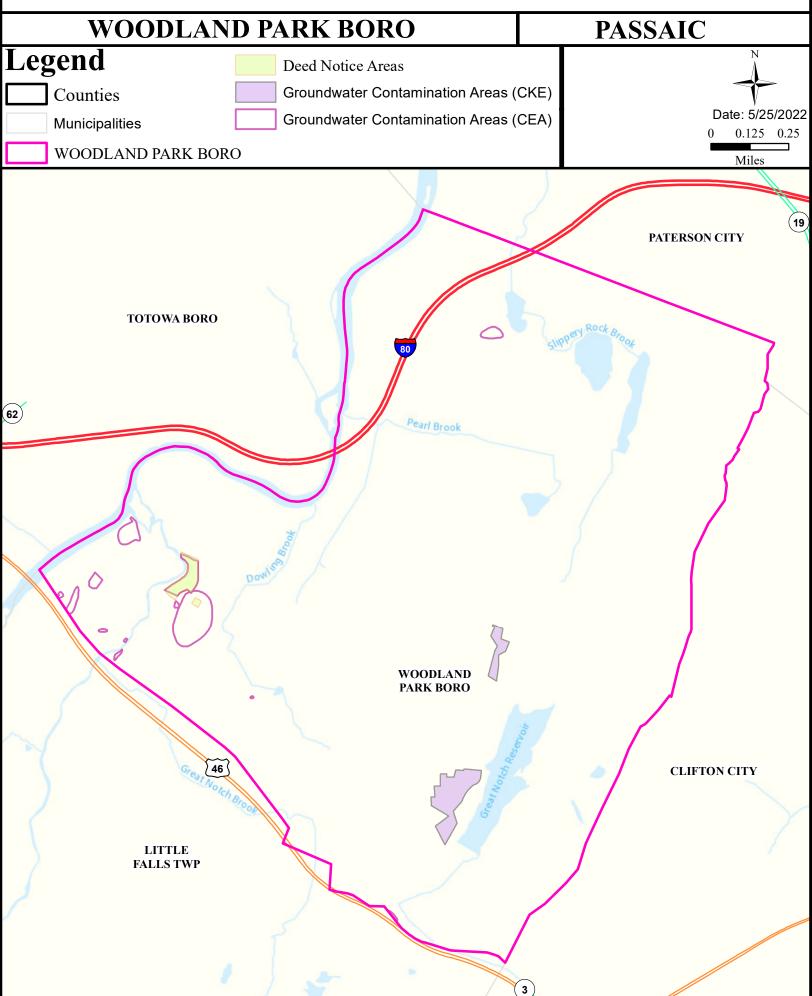

# Health Care Facilities







# Air Quality Index (AQI)



# Community Drinking Water



# Ground Water/Soil









#### What is a Designated Use?

New Jersey's <u>Surface Water Quality Standards (SWQS)</u> establish the designated uses of the State's surface waters, classify surface waters based on those uses, and specify the water quality criteria and other policies necessary to attain those uses. Designated uses include water supply for drinking, agriculture and industrial uses, fish consumption, shellfish resources, propagation of fish and wildlife, and recreation.

#### The table below show the designated use information for your municipality. For more information on Surface Water Quality, see the Healthy Community Planning Report for this municipality.

| AU_name                                | Aquatic_General | Aquatic_Trout | Water_Supply      | Recreation        | Shellfish | Fish_Cons