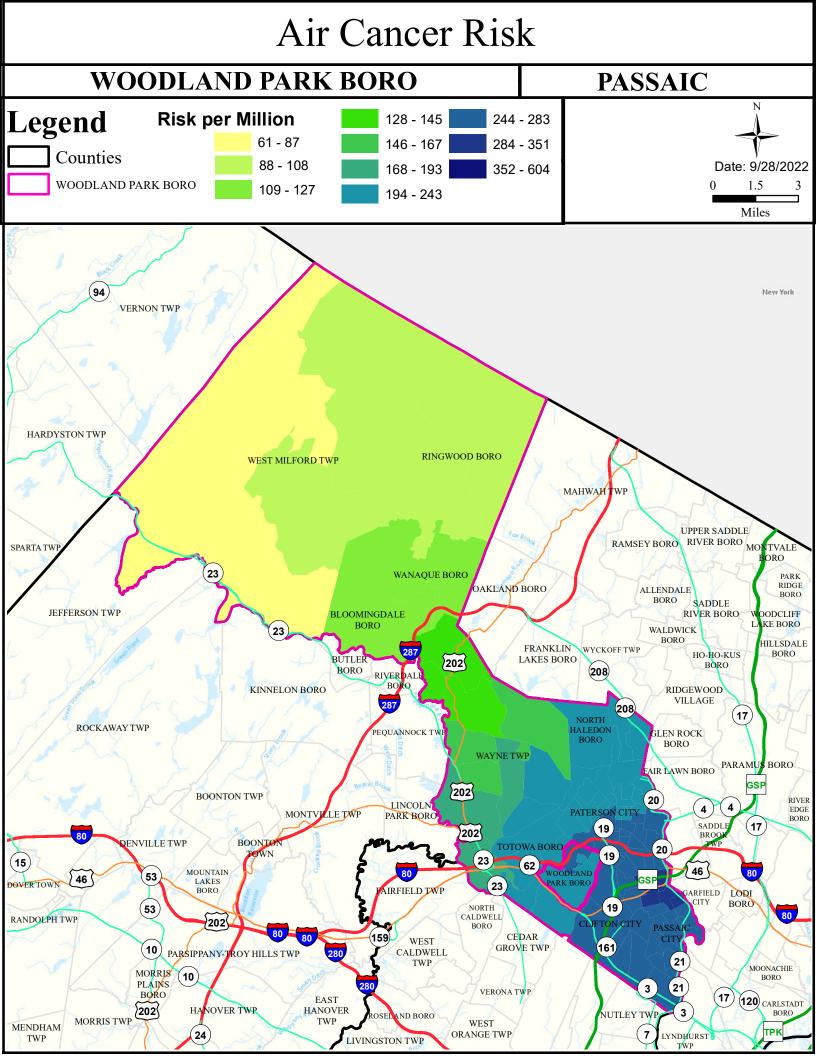

# Health Care Facilities







# Air Quality Index (AQI)



# Community Drinking Water



# Ground Water/Soil









#### What is a Designated Use?

New Jersey's <u>Surface Water Quality Standards (SWQS)</u> establish the designated uses of the State's surface waters, classify surface waters based on those uses, and specify the water quality criteria and other policies necessary to attain those uses. Designated uses include water supply for drinking, agriculture and industrial uses, fish consumption, shellfish resources, propagation of fish and wildlife, and recreation.

#### The table below show the designated use information for your municipality. For more information on Surface Water Quality, see the Healthy Community Planning Report for this municipality.

| AU_name                                | Aquatic_Gen