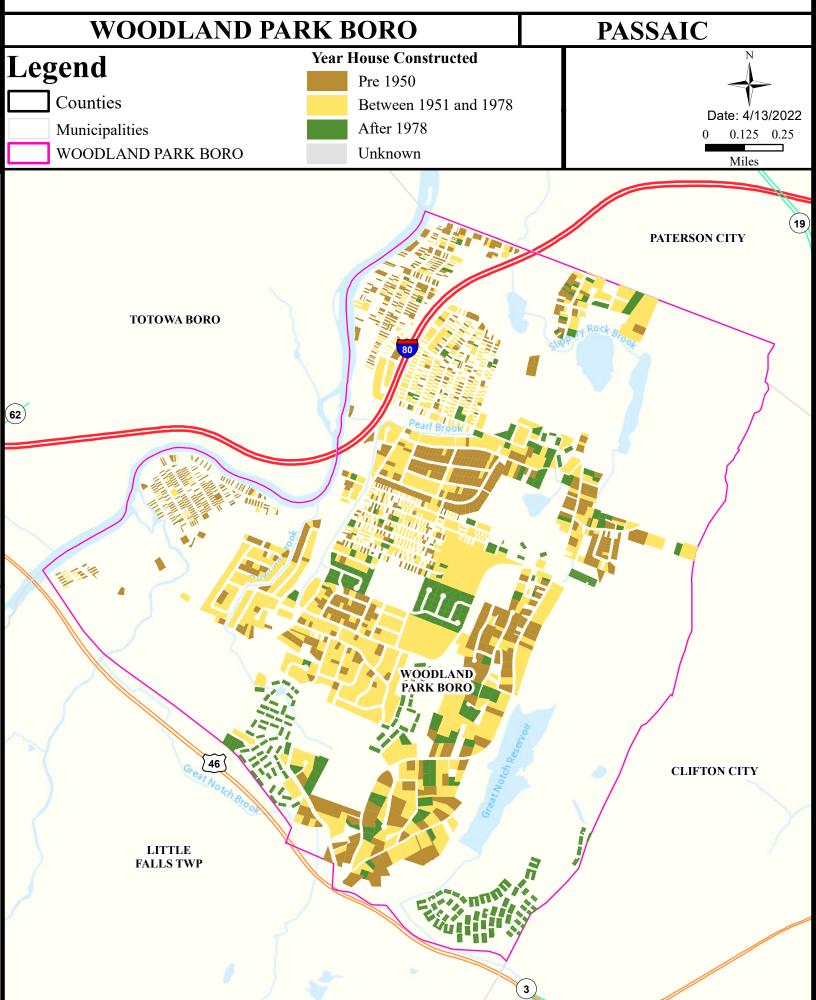

on Attaining     | NA        | Non Attaining    |
| Peckman River (below CG Res trib)      | Non Attaining   | NA            | Insufficient Data | Non Attaining     | NA        | Non Attaining    |
| Passaic R Lwr (Goeffle Bk to Pump stn) | Non Attaining   | NA            | Non Attaining     | Non Attaining     | NA        | Non Attaining    |
| Passaic R Lwr (Saddle R to Dundee Dam) | Non Attaining   | NA            | Non Attaining     | Insufficient Data | NA        | Non Attaining    |
| Third River                            | Non Attaining   | NA            | Attaining         | Insufficient Data | NA        | Non Attaining    |



# Air Permit Sources



#### **Contaminated Sites**



# Scrap Metal Facilities



# Open Space



#### Traffic



# Low Birth Weight



# Age of Housing



### Asthma (Emergency Department)





#### Heart Disease Deaths



# COPD (Emergency Department)



# Stroke (Inpatient)



### All Cancer Deaths



## Lung Cancer Deaths



## Smoking



# Obesity



## Heat Related Illness (Emergency Department)