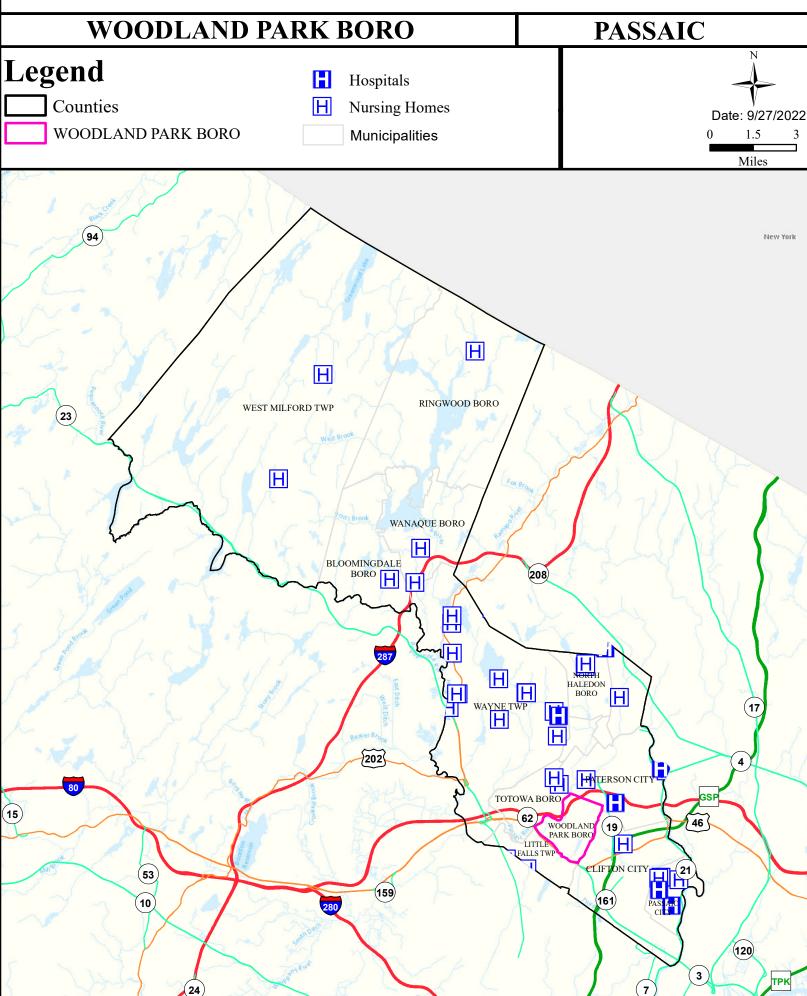

# Health Care Facilities







# Air Quality Index (AQI)



# Community Drinking Water



# Ground Water/Soil









#### What is a Designated Use?

New Jersey's <u>Surface Water Quality Standards (SWQS)</u> establish the designated uses of the State's surface waters, classify surface waters based on those uses, and specify the water quality criteria and other policies necessary to attain those uses. Designated uses include water supply for drinking, agriculture and industrial uses, fish consumption, shellfish resources, propagation of fish and wildlife, and recreation.

#### The table below show the designated use information for your municipality. For more information on Surface Water Quality, see the Healthy Community Planning Report for this municipality.

| AU_name                                | Aquatic_G