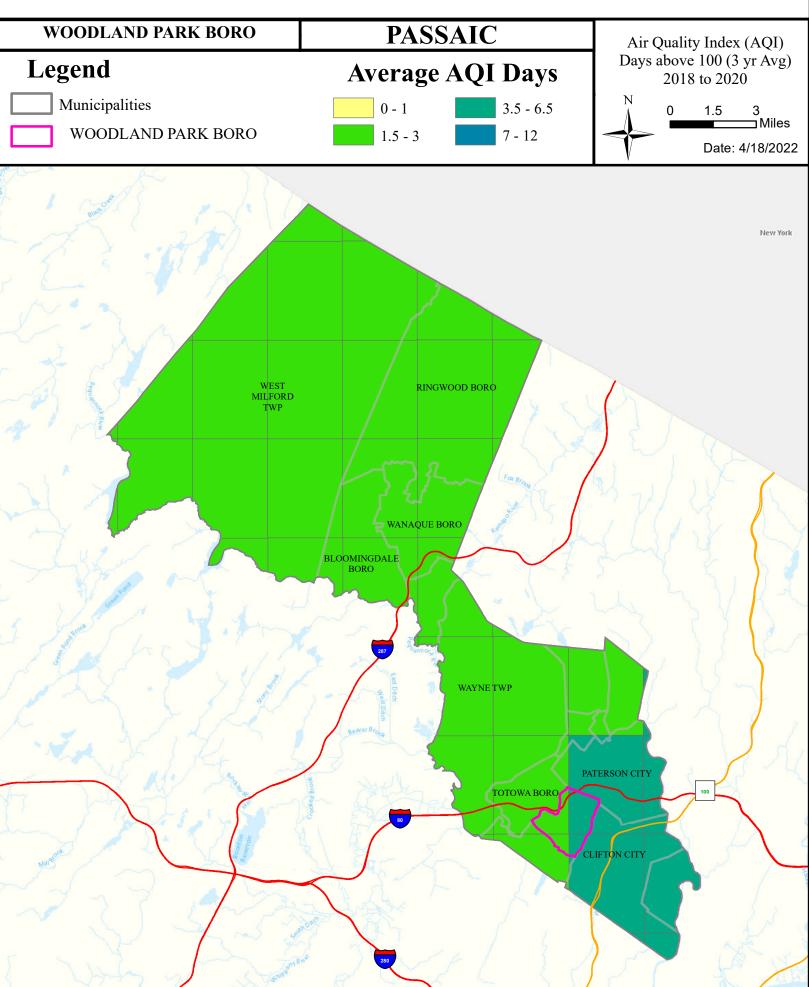

# Health Care Facilities







# Air Quality Index (AQI)



# Community Drinking Water



# Ground Water/Soil









#### What is a Designated Use?

New Jersey's <u>Surface Water Quality Standards (SWQS)</u> establish the designated uses of the State's surface waters, classify surface waters based on those uses, and specify the water quality criteria and other policies necessary to attain those uses. Designated uses include water supply for drinking, agriculture and industrial uses, fish consumption, shellfish resources, propagation of fish and wildlife, and recreation.

#### The table below show the designated use information for your municipality. For more information on Surface Water Quality, see the Healthy Community Planning Report for this municipality.

| AU_name                                | Aquatic_General | Aquatic_Trout | Water_Su