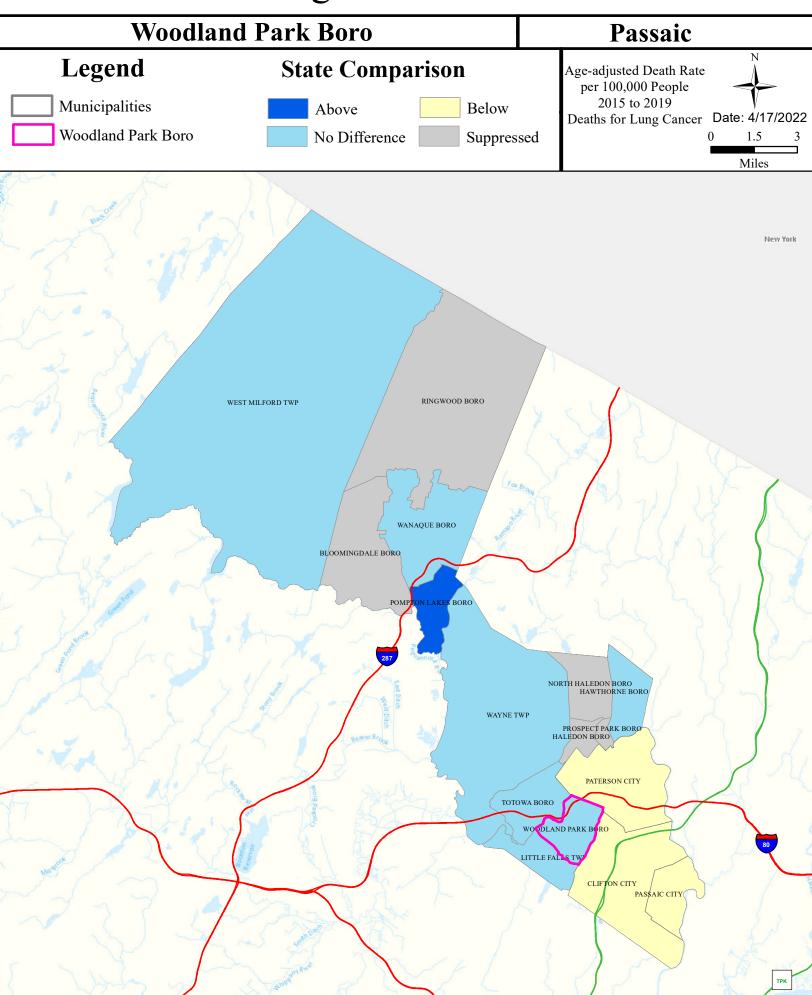

| Non Attaining    |
| Passaic R Lwr (Goeffle Bk to Pump stn) | Non Attaining   | NA            | Non Attaining     | Non Attaining     | NA        | Non Attaining    |
| Passaic R Lwr (Saddle R to Dundee Dam) | Non Attaining   | NA            | Non Attaining     | Insufficient Data | NA        | Non Attaining    |
| Third River                            | Non Attaining   | NA            | Attaining         | Insufficient Data | NA        | Non Attaining    |



# Air Permit Sources



#### **Contaminated Sites**



# Scrap Metal Facilities



# Open Space



#### Traffic



# Low Birth Weight



# Age of Housing



### Asthma (Emergency Department)





#### Heart Disease Deaths



# COPD (Emergency Department)



# Stroke (Inpatient)



### All Cancer Deaths



## Lung Cancer Deaths



## Smoking



# Obesity



## Heat Related Illness (Emergency Department)