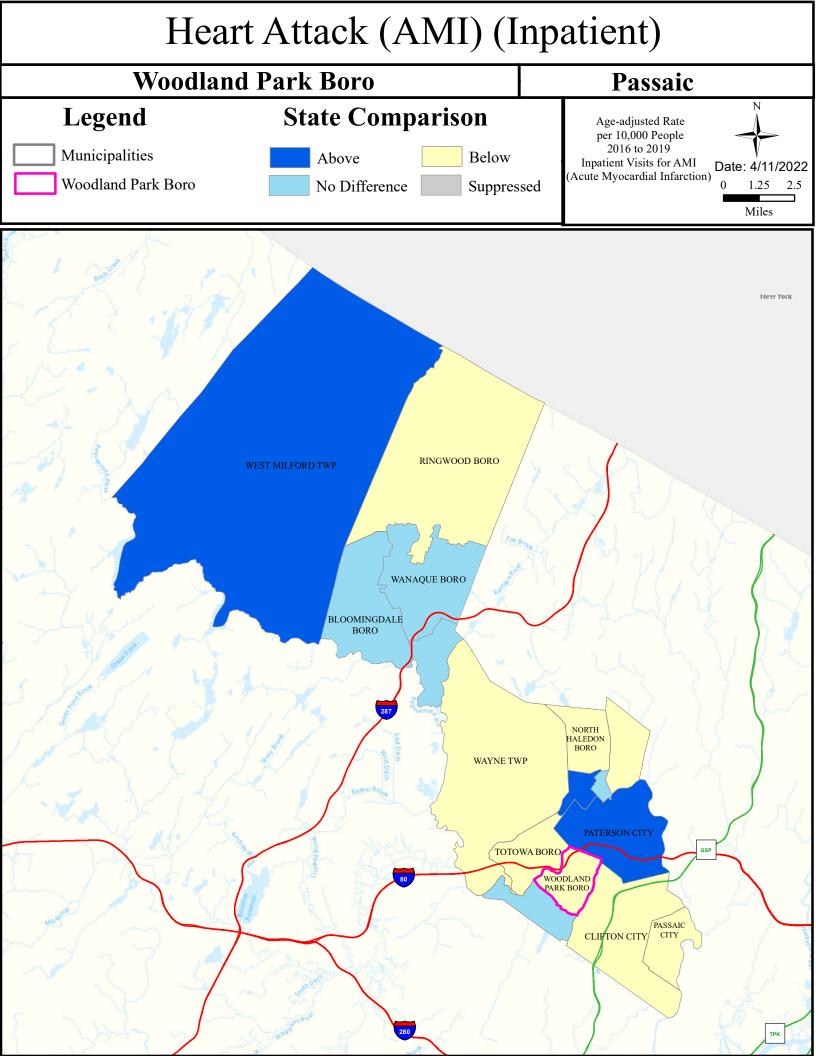

ining    |
| Peckman River (below CG Res trib)      | Non Attaining   | NA            | Insufficient Data | Non Attaining     | NA        | Non Attaining    |
| Passaic R Lwr (Goeffle Bk to Pump stn) | Non Attaining   | NA            | Non Attaining     | Non Attaining     | NA        | Non Attaining    |
| Passaic R Lwr (Saddle R to Dundee Dam) | Non Attaining   | NA            | Non Attaining     | Insufficient Data | NA        | Non Attaining    |
| Third River                            | Non Attaining   | NA            | Attaining         | Insufficient Data | NA        | Non Attaining    |



# Air Permit Sources



#### **Contaminated Sites**



# Scrap Metal Facilities



# Open Space



#### Traffic



# Low Birth Weight



# Age of Housing



### Asthma (Emergency Department)





#### Heart Disease Deaths



# COPD (Emergency Department)



# Stroke (Inpatient)



### All Cancer Deaths



## Lung Cancer Deaths



## Smoking



# Obesity



## Heat Related Illness (Emergency Department)