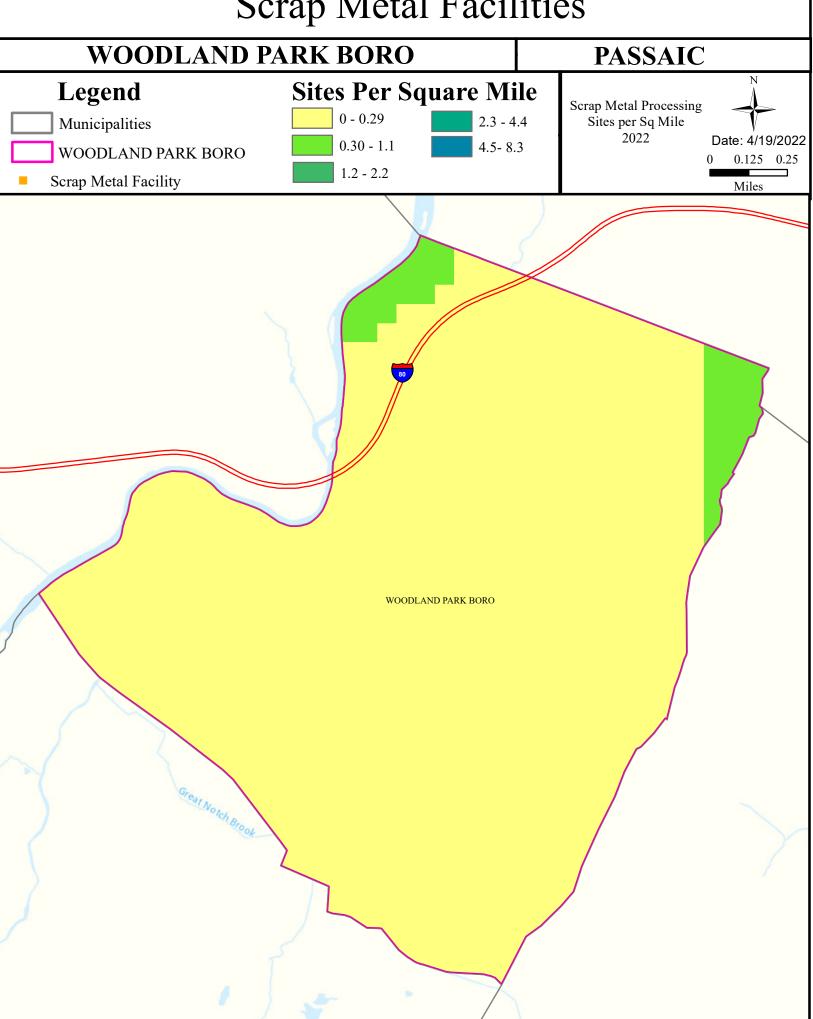

Dam to F.L. Ave) | Non Attaining   | NA            | Non Attaining     | Non Attaining     | NA        | Non Attaining    |
| Peckman River (below CG Res trib)      | Non Attaining   | NA            | Insufficient Data | Non Attaining     | NA        | Non Attaining    |
| Passaic R Lwr (Goeffle Bk to Pump stn) | Non Attaining   | NA            | Non Attaining     | Non Attaining     | NA        | Non Attaining    |
| Passaic R Lwr (Saddle R to Dundee Dam) | Non Attaining   | NA            | Non Attaining     | Insufficient Data | NA        | Non Attaining    |
| Third River                            | Non Attaining   | NA            | Attaining         | Insufficient Data | NA        | Non Attaining    |



# Air Permit Sources



#### **Contaminated Sites**



# Scrap Metal Facilities



# Open Space



#### Traffic



# Low Birth Weight



# Age of Housing



### Asthma (Emergency Department)





#### Heart Disease Deaths



# COPD (Emergency Department)



# Stroke (Inpatient)



### All Cancer Deaths



## Lung Cancer Deaths



## Smoking



# Obesity



## Heat Related Illness (Emergency Department)