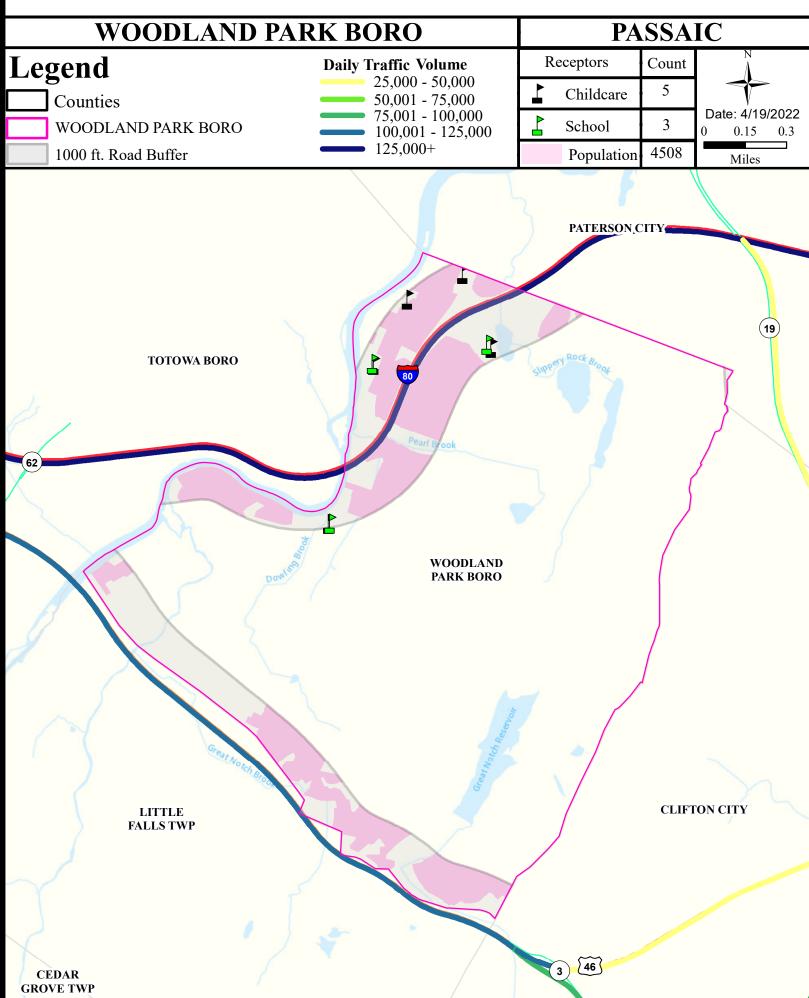

| NA            | Non Attaining     | Non Attaining     | NA        | Non Attaining    |
| Peckman River (below CG Res trib)      | Non Attaining   | NA            | Insufficient Data | Non Attaining     | NA        | Non Attaining    |
| Passaic R Lwr (Goeffle Bk to Pump stn) | Non Attaining   | NA            | Non Attaining     | Non Attaining     | NA        | Non Attaining    |
| Passaic R Lwr (Saddle R to Dundee Dam) | Non Attaining   | NA            | Non Attaining     | Insufficient Data | NA        | Non Attaining    |
| Third River                            | Non Attaining   | NA            | Attaining         | Insufficient Data | NA        | Non Attaining    |



# Air Permit Sources



#### **Contaminated Sites**



# Scrap Metal Facilities



# Open Space



#### Traffic



# Low Birth Weight



# Age of Housing



### Asthma (Emergency Department)





#### Heart Disease Deaths



# COPD (Emergency Department)



# Stroke (Inpatient)



### All Cancer Deaths



## Lung Cancer Deaths



## Smoking



# Obesity



## Heat Related Illness (Emergency Department)